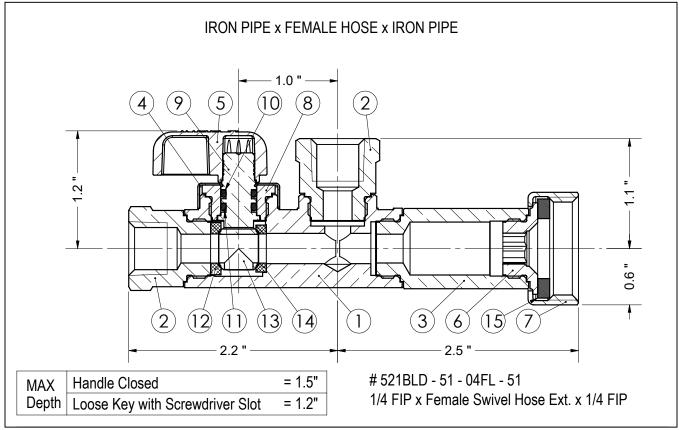

## dahl mini-ball<sup>™</sup> Valve

Plumbing, Heating, Cooling

- 1 Body Brass
- 2 End 1/4 FIP Brass
- 3 Extension Brass
- 4 Handle Stop Cap Brass
- 5 Handle Nickel Plated Zinc
- 6 End Female Hose Swivel Brass
- 7 Hose Coupling Brass
- 8 Spindle Bushing Brass

- 9 Spindle Nickel Plated Brass
- 10 O-Ring EPDM
- 11 O-Ring FKM (Fluorocarbon)
- 12 Seal PTFE
- 13 Ball Plated Brass
- 14 Seal PTFE
- 15 Gasket EPDM

Working Pressure: 250 psi / 250 °F depending on pipe material